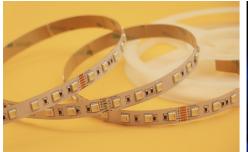

## **BELA TAPE RGBWW**

-With 5-in-1 5050 LED(RGB+Tunable white2400K-6500K),60leds/m and a width of 12mm.

- -To provide with richer tones that were impossible to achieve before with a single strip. -To create any color temperature of white light between 2700K and 6000K
- -High lumen and fancy looking by the unique design.
- -Long lifespan and excellent in heat dissipation.
- -One BIN Only to ensure perfect color consistency.

| ССТ       | LM/Mtr | Max. Watt | Max.Run Length |  |
|-----------|--------|-----------|----------------|--|
| R         | 89     | 3.8       | 5              |  |
| G         | 240    | 3.8       | 5              |  |
| В         | 63     | 3.8       | 5              |  |
| W24       | 399    | 3.8       | 5              |  |
| W65       | 480    | 3.8       | 5              |  |
| RGBWW2465 | 1251   | 19.2      | 5              |  |