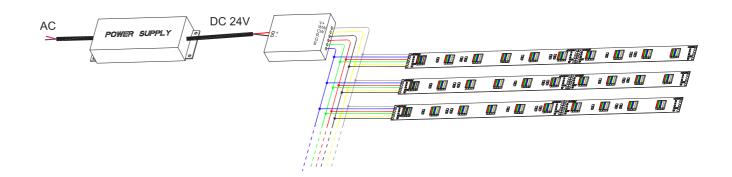

| Connector for Strip to strip connection, IP20tion. |                           | T0001            | VHB 3M adhesive tape                                                      |         |
| C0016 | Connector for Strip to cable connection, IP20      |                           | XLG-150-<br>24-A | PSU 24V/150W IP67, Non-<br>dimmable, White, 100-305V<br>supply            |         |
| MF010 | Male and Female connector,<br>IP20                 |                           | ELG-150-<br>24B  | PSU 24V/150W IP67, 3 in 1<br>dimming function, White, 100-<br>305V supply |         |
| MF011 | Male and Female DC connector,<br>IP44              | Contraction of the second | ELG-150-<br>24DA | PSU 24V/150W IP67, DALI<br>control technology, White, 100-<br>305V supply |         |

### Wiring connection



#### Application



Where to use the product? BELA TAPE RGBWW can provide you with countless color possibilities. It can bring you fantastic lighting effects for almost all indoor applications, effectively and elegantly highlighting certain areas with charming color lighting and bringing your project to light. Its excellent flexibility and cuttability offer many possibilities and great freedom of design.

This is an awesome product for decorative purposes. You can use it in nightclubs, entertainment venues, stage, game machine application, try it please and bring color to your projects.



160

Eg1: BELA TAPE RGBWW-05000-192: BELA TAPE RGBWW(WW=2400K-6500K), 5M/reel, 19.2W/m.

# Beamever

C24V

AAAB

G

10000

PLE

Address: 100 N Howard St Ste R, Spokane, WA, 99201-0508 USA Tel: 323-5104