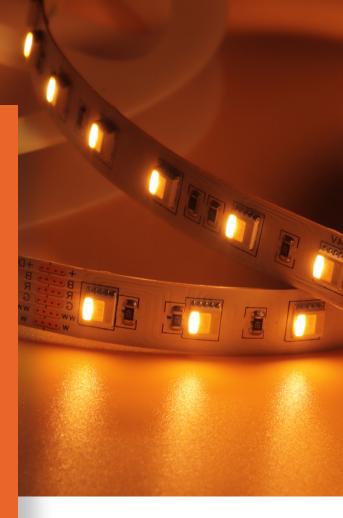

## **BELA TAPE RGBWW**

Flexible,

cuttable and dimmable tape. Pre-wired tape, simple and quick installation. Easy to mount on smooth surfaces thanks to high quality 3M tape at the back.

One BIN Only to ensure perfect color consistency

## **BELA TAPE RGBWW**

-With 5-in-1 5050 LED(RGB+Tunable white2400K-6500K),60leds/m and a width of 12mm.

- -To provide with richer tones that were impossible to achieve before with a single strip. -To create any color temperature of white light between 2700K and 6000K
- -High lumen and fancy looking by the unique design.
- -Long lifespan and excellent in heat dissipation.
- -One BIN Only to ensure perfect color consistency.

#### **Product Benefits:**

- -Flexible, cuttable and dimmable LED strip.
- -Easy to mount on smooth surfaces thanks to high quality 3M tape at the back. -Pre-wired LED strip, simple and quick connection.