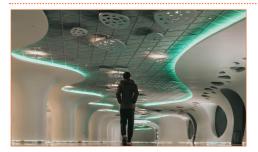

#### Application

Where to use the product? BELA TAPE RGBWW can provide you with countless color possibilities. It can bring you fantastic lighting effects for almost all indoor applications, effectively and elegantly highlighting certain areas with charming color lighting and bringing your project to light. Its excellent flexibility and cuttability offer many possibilities and great freedom of design.

This is an awesome product for decorative purposes. You can use it in nightclubs, entertainment venues, stage, game machine application, try it please and bring color to your projects.

160

Eg1: BELA TAPE RGBWW-05000-192: BELA TAPE RGBWW(WW=2400K-6500K), 5M/reel, 19.2W/m.