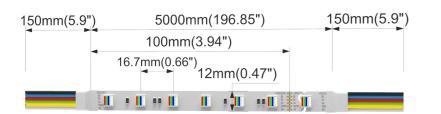

#### **Electrical data**

| Voltage             | DC24V (23.5V <sub>min</sub> , 24.5V <sub>max</sub> )     |  |  |
|---------------------|----------------------------------------------------------|--|--|
| LED PIN Temperature | Max. 60.9°C /141.6°F                                     |  |  |
| Storage Temperature | -25°C /-13°F <sub>min</sub> , 60°C /140°F <sub>max</sub> |  |  |
| Lumen Efficiency    | 65lm/w(4000K)                                            |  |  |
| Color               | RGB                                                      |  |  |
| Ra                  | Ra90; Ra80 optional                                      |  |  |
| Max Current/LED     | 30mA                                                     |  |  |
| Unit Cut            | 50mm                                                     |  |  |
| Waterproof Rate     | IP20                                                     |  |  |
| Warranty            | 5 Years                                                  |  |  |

| ССТ       | LM/Mtr | Max. Watt | Max.Run Length |  |
|-----------|--------|-----------|----------------|--|
| R         | 89     | 3.8       | 5              |  |
| G         | 240    | 3.8       | 5              |  |
| В         | 63     | 3.8       | 5              |  |
| W24       | 399    | 3.8       | 5              |  |
| W65       | 480    | 3.8       | 5              |  |
| RGBWW2465 | 1251   | 19.2      | 5              |  |