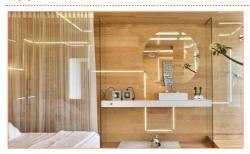

## **Application**

#### Where to use the product?

LINIO NEON EOS TV TW are a top choice for interior lighting. This dynamic white LED strip gives you vibrant white options from 2700K warm white to 6500K cool white. Adjust color temperature and brightness at the tip of your finger when pairing with our tunable white controller. It uses a combination of cool white LED and warm white led that give off a smooth stream of light that easily transitions between cool, neutral and warm white.

The lighting designers can apply LINIO NEON EOS TV TW in many places, such as a high-end bar in the hotel; a fancy restaurant, and a modern living room in a luxury villa. As long as you can imagine, LINIO NEON EOS TV TW can help you.