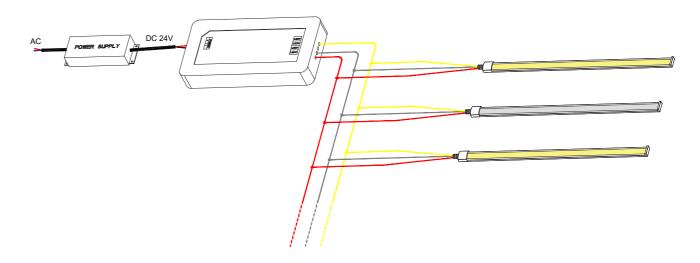

Art.#            | Description                                                                      | Picture |
|-------|---------------------------------|---------|------------------|----------------------------------------------------------------------------------|---------|
| MF004 | Male and Female connector, IP20 |         | M2+M3-<br>3A     | RF Controller 144W<br>DC24V, 3A*2Channel, Max 6A<br>IP20, Support remote control |         |
| M0013 | Plastic clip                    |         | XLG-150-<br>24-A | PSU 24V/150W IP67, Non-<br>dimmable, White, 100-305V<br>supply                   |         |
| T0001 | VHB 3M adhesive tape            |         | ELG-150-<br>24B  | PSU 24V/150W IP67, 3 in 1<br>dimming function, White, 100-<br>305V supply        |         |

## Wiring connection



## **Application**



#### Where to use the product?

LINIO NEON EOS TV TW are a top choice for interior lighting. This dynamic white LED strip gives you vibrant white options from 2700K warm white to 6500K cool white. Adjust color temperature and brightness at the tip of your finger when pairing with our tunable white controller. It uses a combination of cool white LED and warm white led that give off a smooth stream of light that easily transitions between cool, neutral and warm white.

The lighting designers can apply LINIO NEON EOS TV TW in many places, such as a high-end bar in the hotel; a fancy restaurant, and a modern living room in a luxury villa. As long as you can imagine, LINIO NEON EOS TV TW can help you.