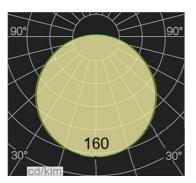

| ССТ         | Lumen/m | Max. Watt<br>(W/m) | Max. Run Length<br>(m) |
|-------------|---------|--------------------|------------------------|
| 2700K       | 344     | 5                  | 5                      |
| 6500K       | 400     | 5                  | 5                      |
| 2700K+6500K | 741     | 10                 | 5                      |