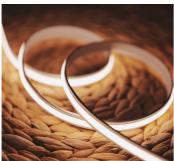

## UNIO NEON EOS TV TW

- -IP65 protection with high performance silicone, UV resistant, solvents resistant. -White adjustable from very warm white 2700K to cool white 6500K.
- -Perfect color consistency thanks to 3-Step LED in One BIN Only.
- -30m/reel(98.43ft/reel) maximum. And max. run length refers to single side feed in
- -Easy to be cut and reconnected at project sites. Also, custom length is available as well.

#### **Product Benefits:**

- -Flexible, cuttable and dimmable LED strip.
- -Easy to mount on smooth surfaces thanks to high quality red VHB tape at the back. -Pre-wired LED strip, simple and quick connection.