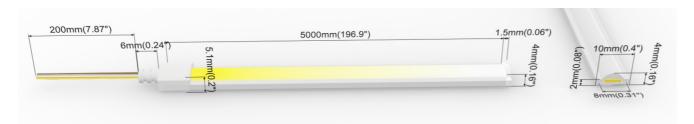

## **Electrical data**

| Voltage                                 | DC24V (23.5V <sub>min</sub> , 24.5V <sub>max</sub> )     |
|-----------------------------------------|----------------------------------------------------------|
| LED PIN Temperature                     | Max. 65°C /149°F                                         |
| Storage Temperature                     | -25°C /-13°F <sub>min</sub> , 60°C /140°F <sub>max</sub> |
| Min. Ambient Tempt.(Ta <sub>min</sub> ) | -25℃ /-13°F                                              |
| Max. Ambient Tempt.(Ta <sub>max</sub> ) | 55°C /131° F@1.52W, 45°C /113° F@10W                     |
| Power(W/m)                              | 10                                                       |
| Efficacy (lm/W)                         | 74lm/W@2700K+6500K                                       |
| SDCM                                    | 3                                                        |
| CRI                                     | Ra90                                                     |
| Cut Increments                          | 83.3mm/3.28"                                             |
| Warranty                                | 5 Years                                                  |
|                                         |                                                          |

| ССТ         | Lumen/m | Max. Watt<br>(W/m) | Max. Run Length<br>(m) |
|-------------|---------|--------------------|------------------------|
| 2700K       | 344     | 5                  | 5                      |
| 6500K       | 400     | 5                  | 5                      |
| 2700K+6500K | 741     | 10                 | 5                      |