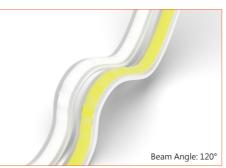

## UNIO NEON EOS TV TW

- -IP65 protection with high performance silicone, UV resistant, solvents resistant. -White adjustable from very warm white 2700K to cool white 6500K.
- -Perfect color consistency thanks to 3-Step LED in One BIN Only.
- -30m/reel(98.43ft/reel) maximum. And max. run length refers to single side feed in
- -Easy to be cut and reconnected at project sites. Also, custom length is available as well.

## **Electrical data**

| Voltage                                 | DC24V (23.5V <sub>min</sub> , 24.5V <sub>max</sub> )     |
|-----------------------------------------|----------------------------------------------------------|
| LED PIN Temperature                     | Max. 65°C /149°F                                         |
| Storage Temperature                     | -25°C /-13°F <sub>min</sub> , 60°C /140°F <sub>max</sub> |
| Min. Ambient Tempt.(Ta <sub>min</sub> ) | -25℃ /-13°F                                              |
| Max. Ambient Tempt.(Ta <sub>max</sub> ) | 55°C /131° F@1.52W, 45°C /113° F@10W                     |
| Power(W/m)                              | 10                                                       |
| Efficacy (lm/W)                         | 74lm/W@2700K+6500K                                       |
| SDCM                                    | 3                                                        |
| CRI                                     | Ra90                                                     |
| Cut Increments                          | 83.3mm/3.28"                                             |
| Warranty                                | 5 Years                                                  |
|                                         |                                                          |