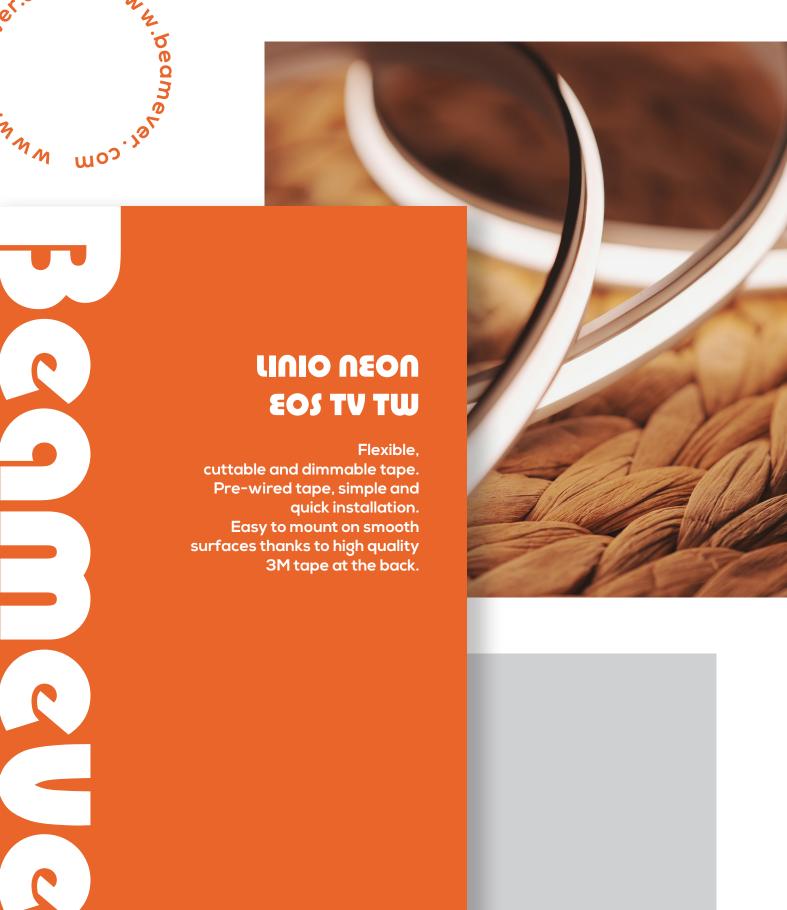

## UNIO NEON EOS TV TW

- -IP65 protection with high performance silicone, UV resistant, solvents resistant. -White adjustable from very warm white 2700K to cool white 6500K.
- -Perfect color consistency thanks to 3-Step LED in One BIN Only.
- -30m/reel(98.43ft/reel) maximum. And max. run length refers to single side feed in
- -Easy to be cut and reconnected at project sites. Also, custom length is available as well.

#### **Product Benefits:**

- -Flexible, cuttable and dimmable LED strip.
- -Easy to mount on smooth surfaces thanks to high quality red VHB tape at the back. -Pre-wired LED strip, simple and quick connection.