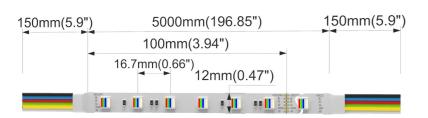

### **Electrical data**

| DC24V (23.5V <sub>min</sub> , 24.5V <sub>max</sub> )     |
|----------------------------------------------------------|
| Max. 65°C /149°F                                         |
| -25°C /-13°F <sub>min</sub> , 60°C /140°F <sub>max</sub> |
| 5050 (5 in 1)                                            |
| 60LEDs/m                                                 |
| 65lm/W@RGBWW2465                                         |
| RGBWW                                                    |
| Ra90                                                     |
| 16mA                                                     |
| 100mm/3.94"                                              |
| IP20                                                     |
| 5 Years                                                  |
|                                                          |

## Wiring connection