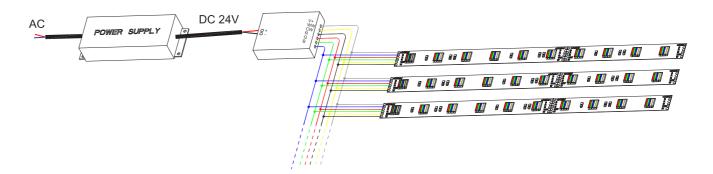

| Picture |
|-------|--------------------------------------------------|---------|------------------|---------------------------------------------------------------------------|---------|
| C0015 | Connector for Strip to strip<br>connection, IP20 |         | Q5+F5-<br>DMX-4A | DC24V, 4A*5 Channel, Max<br>20A, IP20, support remote<br>control          |         |
| C0016 | Connector for Strip to cable connection, IP20    |         | XLG-150-<br>24-A | PSU 24V/150W IP67, Non-<br>dimmable, White, 100-305V<br>supply            |         |
| T0001 | VHB 3M adhesive tape                             |         | ELG-150-<br>24B  | PSU 24V/150W IP67, 3 in 1<br>dimming function, White, 100-<br>305V supply |         |

## Wiring connection



#### Application



expectations.

Applications in public places such as bars, museums, shopping malls, VIP restrooms in airports, etc. Or personal places such as bedroom, kitchen, bathroom, closet, backyard, etc. BELA is a highly versatile and practical product for all of your interior and decorative purposes.



Example 1: BELA TAPE RGBWW-196.85-585: BELA TAPE RGBWW(WW=2400K+6500K), 196.85"/reel, 5.85W/ft.



#### Where to use the product?

BELA TAPE RGBWW is made with amazing 5-in-1 LEDs to provide richer tones that were impossible to achieve before within a single tape. Homogeneous, ONE BIN ONLY, and White CCTs range from 2700K to 6000K, it can fulfill all your

# Beamever

C24V

AAAB

G

10000

PLE

Address: 100 N Howard St Ste R, Spokane, WA, 99201-0508 USA Tel: 323-5104660 info@be