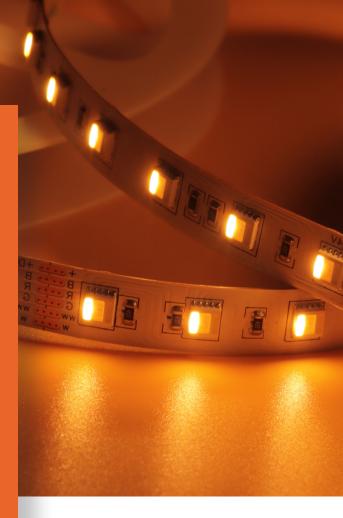

# **BELA TAPE RGBWW**

Flexible,

cuttable and dimmable tape. Pre-wired tape, simple and quick installation. Easy to mount on smooth surfaces thanks to high quality 3M tape at the back.

One BIN Only to ensure perfect color consistency

# **BELA TAPE RGBWW**

-With 5-in-1 5050 LED(RGB+Tunable white2400K-6500K), 60leds/m and a width of 12mm/0.47".

- -To provide with richer tones that were impossible to achieve before with a single strip. -To create any color temperature of white light between 2700K and 6000K.
- -High lumen and fancy looking by the unique design.
- -Long lifespan and excellent in heat dissipation.
- -One BIN Only to ensure perfect color consistency.
- Product Benefits:

#### -Flexible, cuttable and dimmable LED strip.

-Easy to mount on smooth surfaces thanks to high quality 3M tape at the back.

-Pre-wired LED strip, simple and quick connection.

#### Where to use the product?

BELA TAPE RGBWW is made with amazing 5-in-1 LEDs to provide richer tones that were impossible to achieve before within a single tape. Homogeneous, ONE BIN ONLY, and White CCTs range from 2700K to 6000K, it can fulfill all your