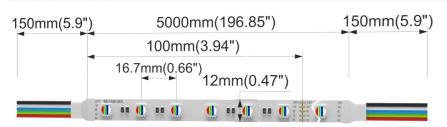

### Electrical data

| Liooti iodi data    |                                                          |  |  |  |
|---------------------|----------------------------------------------------------|--|--|--|
| Voltage             | DC24V (23.5V <sub>min</sub> , 24.5V <sub>max</sub> )     |  |  |  |
| LED PIN Temperature | Max. 65°C /149°F                                         |  |  |  |
| Storage Temperature | -25°C /-13°F <sub>min</sub> , 60°C /140°F <sub>max</sub> |  |  |  |
| SMD Type            | 5050 (4 in 1)                                            |  |  |  |
| LEDs/m              | 60LEDs/m                                                 |  |  |  |
| Efficacy (lm/W)     | 61lm/W@RGBW40                                            |  |  |  |
| Max Current/LED     | 20mA                                                     |  |  |  |
| Cut Increments      | 100mm/3.94"                                              |  |  |  |
| Waterproof Rate     | IP20                                                     |  |  |  |
| Warranty            | 5 Years                                                  |  |  |  |
|                     |                                                          |  |  |  |