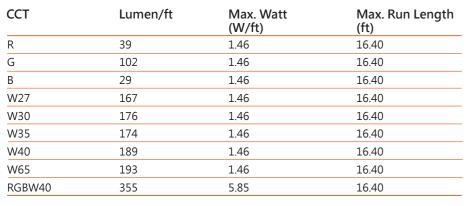

### Electrical data

| Liooti iodi data    |                                                          |  |  |  |
|---------------------|----------------------------------------------------------|--|--|--|
| Voltage             | DC24V (23.5V <sub>min</sub> , 24.5V <sub>max</sub> )     |  |  |  |
| LED PIN Temperature | Max. 65°C /149°F                                         |  |  |  |
| Storage Temperature | -25°C /-13°F <sub>min</sub> , 60°C /140°F <sub>max</sub> |  |  |  |
| SMD Type            | 5050 (4 in 1)                                            |  |  |  |
| LEDs/m              | 60LEDs/m                                                 |  |  |  |
| Efficacy (lm/W)     | 61lm/W@RGBW40                                            |  |  |  |
| Max Current/LED     | 20mA                                                     |  |  |  |
| Cut Increments      | 100mm/3.94"                                              |  |  |  |
| Waterproof Rate     | IP20                                                     |  |  |  |
| Warranty            | 5 Years                                                  |  |  |  |
|                     |                                                          |  |  |  |

### Order code

| SERIES NAME    | COLOR            | LENGTH         | POWER     |
|----------------|------------------|----------------|-----------|
| BELA TAPE RGBW | RGBW27=RGB+2700K | 3.94"-1968.50" | 585=5.85W |
|                | RGBW30=RGB+3000K |                |           |
|                | RGBW40=RGB+4000K |                |           |
|                | RGBW65=RGB+6500K |                |           |