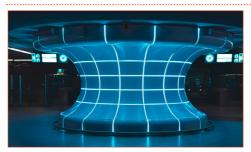

#### Where to use the product?

BELA TAPE RGBW frees you to unlock various color combinations. Super flexibility and cuttability offers great design freedom, coordinating with DMX controller to achieve lots of vivid lighting effects. 4-in-1 RGBW LEDs from world-famous LED brands, each strip is highly professional and made with precision for you.

Lighting designers can use it for commercial areas such as business offices, luxurious plazas, new products exhibition; or residential areas such as houses, apartments, condos, gardens, etc. Also architectural areas such as pavilion, specific lighting build-up, etc.