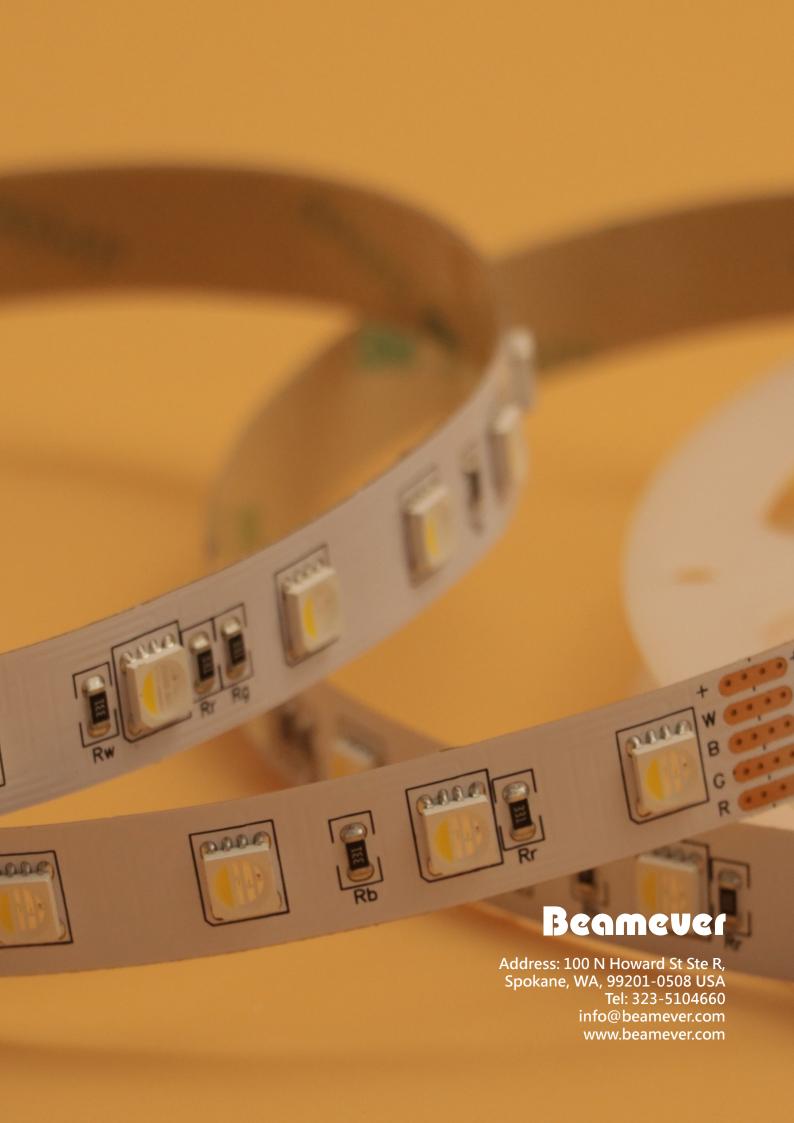

# **BELA TAPE RGBW**

- -With 4-in-1 5050 LED(RGB+white),60leds/m and a width of 12mm/0.47".
- -Let you to create bolder and more vivid colors than with RGB alone.
- -To offer millions of colors by red-green-blue- white color mixing.
- -Long lifespan and excellent in heat dissipation.
- -One BIN Only to ensure perfect color consistency.
- -High CRI90 to present real color.

### Electrical data

| Liooti iodi data    |                                                          |  |  |  |
|---------------------|----------------------------------------------------------|--|--|--|
| Voltage             | DC24V (23.5V <sub>min</sub> , 24.5V <sub>max</sub> )     |  |  |  |
| LED PIN Temperature | Max. 65°C /149°F                                         |  |  |  |
| Storage Temperature | -25°C /-13°F <sub>min</sub> , 60°C /140°F <sub>max</sub> |  |  |  |
| SMD Type            | 5050 (4 in 1)                                            |  |  |  |
| LEDs/m              | 60LEDs/m                                                 |  |  |  |
| Efficacy (lm/W)     | 61lm/W@RGBW40                                            |  |  |  |
| Max Current/LED     | 20mA                                                     |  |  |  |
| Cut Increments      | 100mm/3.94"                                              |  |  |  |
| Waterproof Rate     | IP20                                                     |  |  |  |
| Warranty            | 5 Years                                                  |  |  |  |
|                     |                                                          |  |  |  |