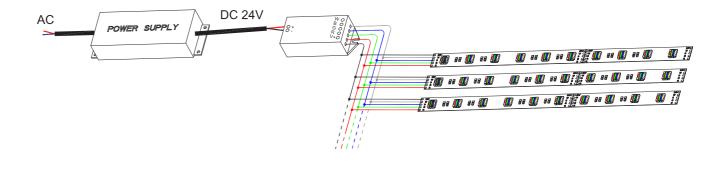

-----------------------------------------|---------|
| C0013 | Connector for Strip to strip connection, IP20 | ACO.    | M4+M4-<br>3A     | RF Controller 288W<br>DC24V, 3A*4Channel, Max 12A<br>IP20, Support remote control | CO.     |
| C0014 | Connector for Strip to cable connection, IP20 |         | XLG-150-<br>24-A | PSU 24V/150W IP67, Non-<br>dimmable, White, 100-305V<br>supply                    |         |
| MF008 | Male and Female connector, IP20               |         | ELG-150-<br>24B  | PSU 24V/150W IP67, 3 in 1<br>dimming function, White, 100-<br>305V supply         |         |
| Т0001 | VHB 3M adhesive tape                          |         | ELG-150-<br>24DA | PSU 24V/150W IP67, DALI<br>control technology, White, 100-<br>305V supply         |         |

## Wiring connection



## **Application**



#### Where to use the product?

BELA TAPE RGBW frees you to unlock various color combinations. Super flexibility and cuttability offers great design freedom, coordinating with DMX controller to achieve lots of vivid lighting effects. 4-in-1 RGBW LEDs from world-famous LED brands, each strip is highly professional and made with precision for you.

Lighting designers can use it for commercial areas such as business offices, luxurious plazas, new products exhibition; or residential areas such as houses, apartments, condos, gardens, etc. Also architectural areas such as pavilion, specific lighting build-up, etc.

## Important notice

-The given data are typical values due to the tolerances of the production process and the electrical components, values for light output