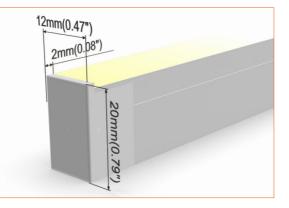

# LINIO NEON 1220 SV TW

-Side view, horizontal bending with radius of 120mm/4.72". -DC24V, with cross section size 12mm x 20mm /0.47" x 0.79" (W x H). -IP67 waterproof, UV resistant, and solvents resistant as protections. -30m/reel(98.43ft/reel) maximum. Max. Run length refers to single side feed in serial connection.