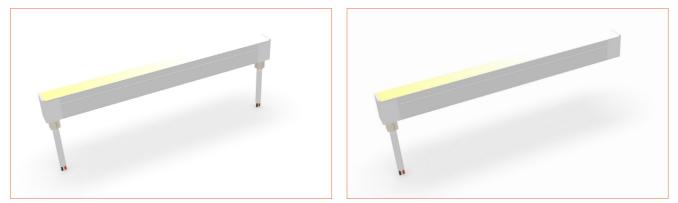

**Bottom Cable Entry** It can achieve perfect seamless light connection if the cabling space is allowed from the bottom.

Bottom single wire end: 30cm/11.81" cable from left one only (bottom cable entry), other end with closed end cap.