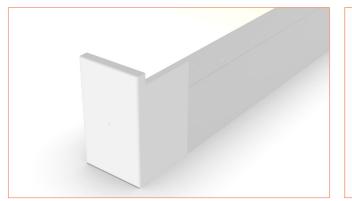

# Closed end cap Elegant injecting closed end cap in same size as neon flex body.

Front double wire end: 30cm/11.81" cable from two ends, front cable entry.

Bottom double wire end: 30cm/11.81" cable from two ends, bottom cable entry.