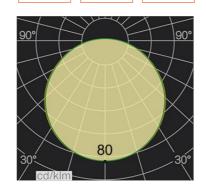

e tolerances of the production process and the electrical components, values for light output and electrical power can vary up to 10%.

-The given color temperature is neon flex (after extrusion) color temperature. -Standard cable length is 30cm/11.81", if longer cable required, please contact us. -Male and female connectors are available if needed.

-It is IK08 rated. Please use protection materials if it is walk over application.

| UV-resistant | Waterproof<br>IP67 | 30m/reel<br>(98.43ft/ree<br>available |
|--------------|--------------------|---------------------------------------|
|              |                    | Ð                                     |
| Solvent-     | Life snan >        | One Bin Onl                           |

54000H

resistant

Bending Diameter 240mm(9.45")





| Order code |             |                  |                |           |             |
|------------|-------------|------------------|----------------|-----------|-------------|
|            | SERIES NAME | COLOR            | LENGTH         | POWER     | CABLE ENTRY |
|            | LN1220SV TW | 2753= 2700+5300K | 1.97"-1181.10" | 457=4.57W | F=FRONT     |
|            |             |                  |                |           | S=SIDE      |
|            |             |                  |                |           | B=BOTTOM    |

Example: LN1220SV TW-2753-59.06-457-F: LINIO NEON 1220 SV TW 2700K+5300K, 59.06"/reel, 4.57W/ft, Front cable entry.

# Accessories

| Art.# | Description                                                                                            | Pi