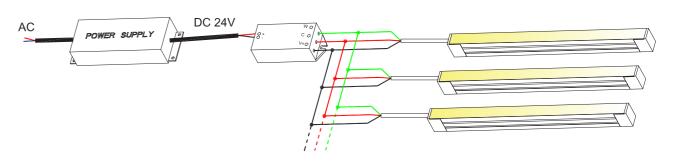

|

## Wiring connection



## Application



Where to use the product? LINIO NEON 1220 SV TW can bring super homogeneous lighting to your interior and exterior projects. Super effectively and elegantly highlight any certain areas you need. Similar applications, for example in an architectural lighting project, that either tracing straight, curved, and even round contours with even lighting.

With the cold white and the warm white in one perfect neon flex, you can create a different atmosphere by changing the color temperature as you wish. And it is a perfect linear solution for wall integration, landscape lighting, and other different types of applications. Super charming and impressive with our LINIO NEON 1220 SV TW application.



Front Cable Entry Suitable for power feed in or straight connection. Do not bend d