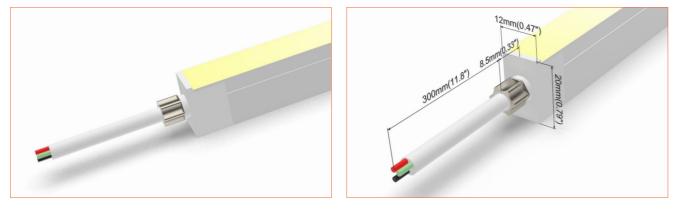

# LINIO NEON 1220 SV TW

-Side view, horizontal bending with radius of 120mm/4.72". -DC24V, with cross section size 12mm x 20mm /0.47" x 0.79" (W x H). -IP67 waterproof, UV resistant, and solvents resistant as protections. -30m/reel(98.43ft/reel) maximum. Max. Run length refers to single side feed in serial connection.

# Closed end cap Elegant injecting closed end cap in same size as neon flex body.

Front double wire end: 30cm/11.81" cable from two ends, front cable entry.

Bottom double wire end: 30cm/11.81" cable from two ends, bottom cable entry.

## Front single wire end: 30cm/11.81" cable from one end, front cable entry.

Side double wire end: 30cm/11.81" cable from two ends, side cable entry. Side single wire end: 30cm/11.81" cable from left one only (side cable entry), other end with closed end cap.

Bottom single wire end: 30cm/11.81" cable from left one only (bottom cable entry), other end with closed end cap.