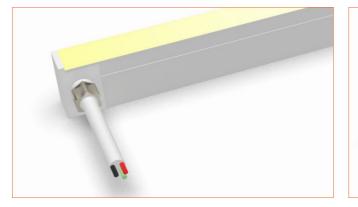

# Closed end cap Elegant injecting closed end cap in same size as neon flex body.

Front double wire end: 30cm/11.81" cable from two ends, front cable entry.

Bottom double wire end: 30cm/11.81" cable from two ends, bottom cable entry.

## Front single wire end: 30cm/11.81" cable from one end, front cable entry.

Side double wire end: 30cm/11.81" cable from two ends, side cable entry. Side single wire end: 30cm/11.81" cable from left one only (side cable entry), other end with closed end cap.