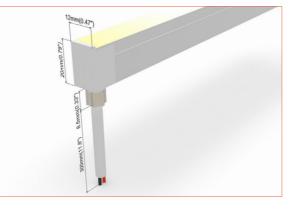

Front Cable Entry Suitable for power feed in or straight connection. Do not bend down or aside too sharp.

Side Cable Entry It can achieve perfect seamless light connection if the cabling space is allowed on the side.

**Bottom Cable Entry** It can achieve perfect seamless light connection if the cabling space is allowed from the bottom.

# Begmever

Front Cable Entry Suitable for power feed in or straight connection. Do not bend down or aside too sharp.

Side Cable Entry It can achieve perfect seamless light connection if the cabling space is allowed on the side.

Bottom Cable Entry It can achieve perfect seamless light connection if the cabling space is allowed from the bottom.