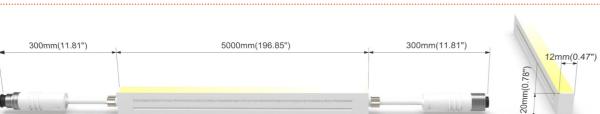

# LINIO NEON 1220 SV TW

-Side view, horizontal bending with radius of 120mm/4.72". -DC24V, with cross section size 12mm x 20mm /0.47" x 0.79" (W x H). -IP67 waterproof, UV resistant, and solvents resistant as protections. -30m/reel(98.43ft/reel) maximum. Max. Run length refers to single side feed in serial connection.