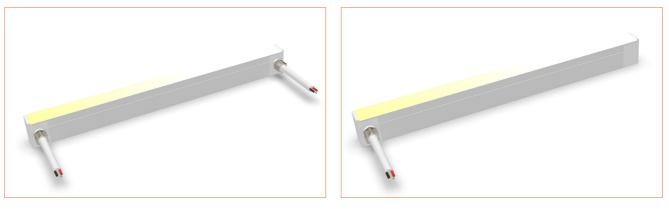

Front Cable Entry Suitable for power feed in or straight connection. Do not bend down or aside too sharp.

Side Cable Entry It can achieve perfect seamless light connection if the cabling space is allowed on the side.

## Front single wire end: 30cm/11.81" cable from one end, front cable entry.

Side double wire end: 30cm/11.81" cable from two ends, side cable entry. Side single wire end: 30cm/11.81" cable from left one only (side cable entry), other end with closed end cap.