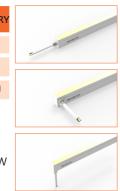

Front Cable Entry Suitable for power feed in or straight connection. Do not bend down or aside too sharp.

Side Cable Entry It can achieve perfect seamless light connection if the cabling space is allowed on the side.

**Bottom Cable Entry** It can achieve perfect seamless light connection if the cabling space is allowed from the bottom.

# Begmever

Front Cable Entry Suitable for power feed in or straight connection. Do not bend down or aside too sharp.

Side Cable Entry It can achieve perfect seamless light connection if the cabling space is allowed on the side.

Bottom Cable Entry It can achieve perfect seamless light connection if the cabling space is allowed from the bottom.