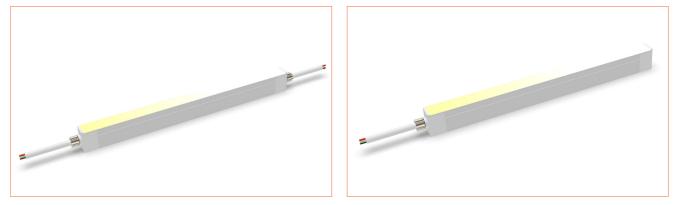

Front Cable Entry Suitable for power feed in or straight connection. Do not bend down or aside too sharp.

Side Cable Entry It can achieve perfect seamless light connection if the cabling space is allowed on the side.

## Front single wire end: 30cm/11.81" cable from one end, front cable entry.

Side double wire end: 30cm/11.81" cable from two ends, side cable entry. Side single wire end: 30cm/11.81" cable from left one only (side cable entry), other end with closed end cap.