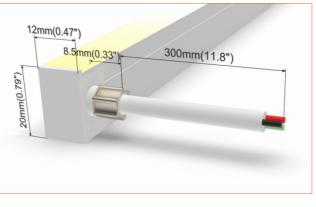

# LINIO NEON 1220 SV TW

-Side view, horizontal bending with radius of 120mm/4.72". -DC24V, with cross section size 12mm x 20mm /0.47" x 0.79" (W x H). -IP67 waterproof, UV resistant, and solvents resistant as protections. -30m/reel(98.43ft/reel) maximum. Max. Run length refers to single side feed in serial connection.

## **Electrical data**

| Voltage             | DC24V (23.5V <sub>min</sub> , 24.5V <sub>max</sub> )                 |
|---------------------|----------------------------------------------------------------------|
| LED PIN Temperature | Max. 65°C /149°F                                                     |
| Storage Temperature | -25°C /-13°F <sub>min</sub> , 60°C /140°F <sub>max</sub>             |
| Ambient Temperature | Ta <sub>min</sub> =-25°C /-13°F; Ta <sub>max</sub> =35°C /95°F@4.57W |
|                     | Ta <sub>max</sub> =45°C /113°F@2.29W(Single Color)                   |
| Power(W/ft)         | 4.57                                                                 |
| Efficacy (lm/W)     | 35lm/W@2700K+5300K 4.57W                                             |
| CRI                 | 80                                                                   |
|                     |                                                                      |

| ССТ         | Lumen/ft | Max. Watt<br>(W/ft) | Max. Run Length<br>(ft) | Cut Increments<br>(inch) |
|-------------|----------|---------------------|-------------------------|--------------------------|
| 2700K       | 82       | 2.29                | 16.40                   | 1.97                     |
| 5300K       | 82       | 2.29                | 16.40                   | 1.97                     |
| 2700K+5300K | 159      | 4.57                | 16.40                   | 1.97                     |