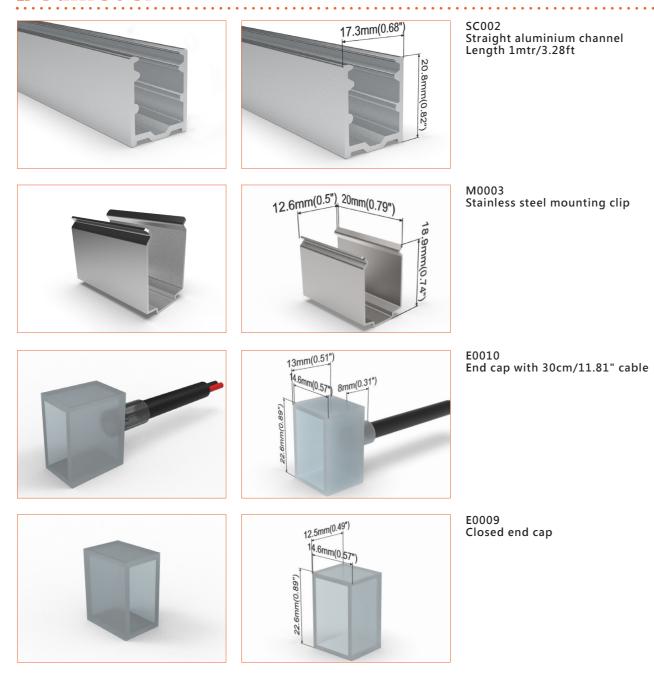

# Accessories

| Art.# | Description                                                                                            | Picture        | Art.#            | Description                                                                      | Picture                                                                                                                                                                                                                                                                                                                                                                                                                                                                                                                                                                                                                                                                                                                                                                                                                                                                                                                                                                                                                                                                                                                                                                                                                                                                                                                                                                                                                                                                                                                                                                                                                                                                                                                                                                                                                                                                                                                                                                                                                                                                                                                        |
|-------|--------------------------------------------------------------------------------------------------------|----------------|------------------|----------------------------------------------------------------------------------|--------------------------------------------------------------------------------------------------------------------------------------------------------------------------------------------------------------------------------------------------------------------------------------------------------------------------------------------------------------------------------------------------------------------------------------------------------------------------------------------------------------------------------------------------------------------------------------------------------------------------------------------------------------------------------------------------------------------------------------------------------------------------------------------------------------------------------------------------------------------------------------------------------------------------------------------------------------------------------------------------------------------------------------------------------------------------------------------------------------------------------------------------------------------------------------------------------------------------------------------------------------------------------------------------------------------------------------------------------------------------------------------------------------------------------------------------------------------------------------------------------------------------------------------------------------------------------------------------------------------------------------------------------------------------------------------------------------------------------------------------------------------------------------------------------------------------------------------------------------------------------------------------------------------------------------------------------------------------------------------------------------------------------------------------------------------------------------------------------------------------------|
| SC002 | 1m/3.28ft anodized aluminium<br>channel for LINIO NEON 1220<br>SV                                      |                | MF016            | Extension connectors, 1m/3.28ft<br>IP67, 3PIN                                    |                                                                                                                                                                                                                                                                                                                                                                                                                                                                                                                                                                                                                                                                                                                                                                                                                                                                                                                                                                                                                                                                                                                                                                                                                                                                                                                                                                                                                                                                                                                                                                                                                                                                                                                                                                                                                                                                                                                                                                                                                                                                                                                                |
| M0003 | Stainless steel clip                                                                                   |                | MF017            | Extension connectors,<br>5m/16.40ft IP67, 3PIN                                   |                                                                                                                                                                                                                                                                                                                                                                                                                                                                                                                                                                                                                                                                                                                                                                                                                                                                                                                                                                                                                                                                                                                                                                                                                                                                                                                                                                                                                                                                                                                                                                                                                                                                                                                                                                                                                                                                                                                                                                                                                                                                                                                                |
| E0010 | End cap with 30cm/11.81" cable<br>3PIN for LINIO NEON 1220 SV TW<br>(Front / side /bottom cable entry) |                | XLG-150-<br>24-A | PSU 24V/150W IP67, Non-<br>dimmable, White, 100-305V<br>supply                   |                                                                                                                                                                                                                                                                                                                                                                                                                                                                                                                                                                                                                                                                                                                                                                                                                                                                                                                                                                                                                                                                                                                                                                                                                                                                                                                                                                                                                                                                                                                                                                                                                                                                                                                                                                                                                                                                                                                                                                                                                                                                                                                                |
| E0009 | Closed end cap for LINIO NEON<br>1220 SV TW                                                            |                | ELG-150-<br>24B  | PSU 24V/150W IP67, 3 in 1<br>dimming function, White, 100-<br>305V supply        | A COLOR                                                                                                                                                                                                                                                                                                                                                                                                                                                                                                                                                                                                                                                                                                                                                                                                                                                                                                                                                                                                                                                                                                                                                                                                                                                                                                                                                                                                                                                                                                                                                                                                                                                                                                                                                                                                                                                                                                                                                                                                                                                                                                                        |
| G0002 | Silicone glue                                                                                          |                | ELG-150-<br>24DA | PSU 24V/150W IP67, DALI<br>control technology, White, 100-<br>305V supply        | And the second s |
| MF015 | Male and female connectors,<br>30cm/11.81" IP67, 3PIN                                                  | and the second | M2+M3-<br>3A     | RF Controller 144W<br>DC24V, 3A*2Channel, Max 6A<br>IP20, Support remote control |                                                                                                                                                                                                                                                                                                                                                                                                                                                                                                                                                                                                                                                                                                                                                                                                                                                                                                                                                                                                                                                                                                                                                                                                                                                                                                                                                                                                                                                                                                                                                                                                                                                                                                                                                                                                                                                                                                                                                                                                                                                                                                                                |