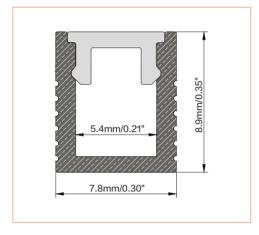

#### **TECHNICAL DRAWING**

| 2m/6.56ft             |  |
|-----------------------|--|
| 7.8*8.9mm/0.30"*0.35" |  |
| 5.4mm/0.21"           |  |
| 180LED/m              |  |
|                       |  |

<sup>\*</sup>Please note that unless otherwise indicated, tape lights, extrusions and lenses will come separately and not assembled.