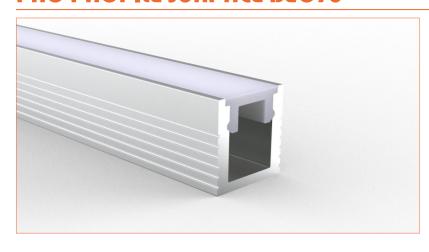

# **PRO PROFILE SURFACE BEO78**

## **TECHNICAL DATA**

| Product Options   | Materials | Order Code |
|-------------------|-----------|------------|
| Aluminium Profile | AL6063-T5 | BE-AP078   |
| Opal PC Cover     | PC        | BE-PC078   |
| Plastic End Cap   | /         | BE-PEC078  |
| Metal Clip        | /         | BE-MC078   |