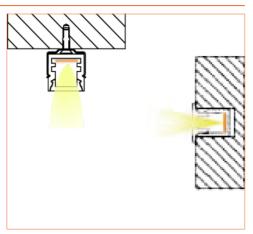

# **PRO PROFILE SURFACE BEO78**





## **ACCESSORIES**





Metal Clip Plastic End Cap

#### **TECHNICAL DRAWING**



## **TECHNICAL DATA**

| Product Options   | Materials | Order Code |
|-------------------|-----------|------------|
| Aluminium Profile | AL6063-T5 | BE-AP078   |
| Opal PC Cover     | PC        | BE-PC078   |
| Plastic End Cap   | /         | BE-PEC078  |
| Metal Clip        | /         | BE-MC078   |

| 2m/6.56ft             |  |
|-----------------------|--|
| 7.8*8.9mm/0.30"*0.35" |  |
| 5.4mm/0.21"           |  |
| 180LED/m              |  |
|                       |  |

<sup>\*</sup>Please note that unless otherwise indicated, tape lights, extrusions and lenses will come separately and not assembled.

Standard is 1m/3.28ft per piece, other lengths can be customized. Maximum: 2m/6.56ft per piece.

## *